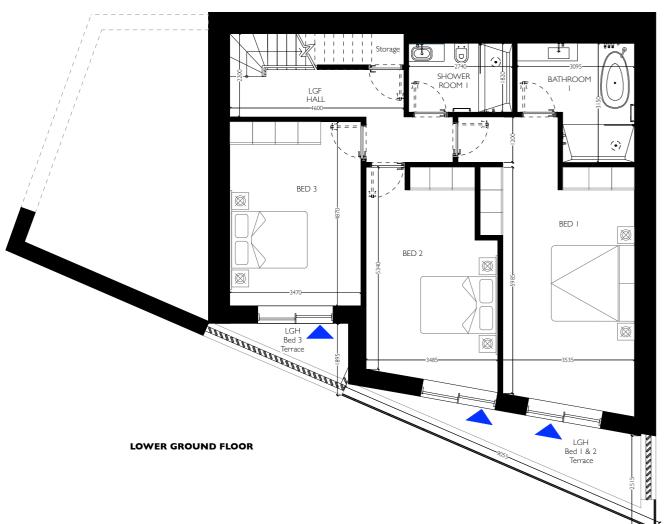

| CLIENT   |                       | ARCHITECT                  | Homes                     | Homes At The Cormorant Hotel |                            |                  |               |  |
|----------|-----------------------|----------------------------|---------------------------|------------------------------|----------------------------|------------------|---------------|--|
| Name:    | Green & Rock Ltd.     | Email: charles@mader.co.uk | PLANS                     |                              |                            |                  |               |  |
| Address: | john@greenandrock.com |                            | UNIT 4 - KINGFISHER HOUSE |                              |                            |                  |               |  |
| Tel.:    | 077 1072 6445         |                            | DRAWING No.               | JOB / PROJET №.<br>195       | STATUS No.  MK             | SERIES<br>U4-140 | REVISION 00   |  |
|          |                       |                            | 1:100@A3                  | 21.10.20                     | STAGE<br>Plann . Marketing | AUTHOR<br>PF     | CHECKED<br>CM |  |