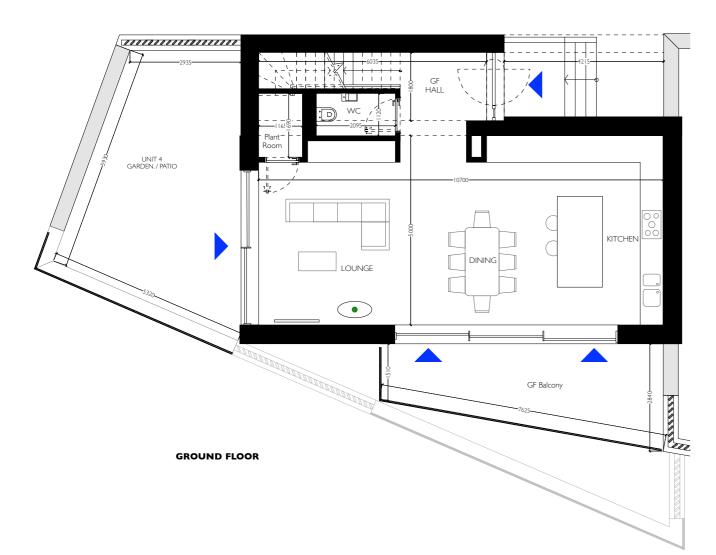

| CLIENT   |                       | ARCHITECT                  | Homes                     | Homes At The Cormorant Hotel |                            |                  |               |  |
|----------|-----------------------|----------------------------|---------------------------|------------------------------|----------------------------|------------------|---------------|--|
| Name:    | Green & Rock Ltd.     | Email: charles@mader.co.uk | PLANS                     |                              |                            |                  |               |  |
| Address: | john@greenandrock.com |                            | UNIT 4 - KINGFISHER HOUSE |                              |                            |                  |               |  |
| Tel.:    | 077 1072 6445         |                            | DRAWING No.               | JOB / PROJET №.<br>195       | STATUS No.  MK             | SERIES<br>U4-140 | REVISION 00   |  |
|          |                       |                            | 1:100@A3                  | 21.10.20                     | STAGE<br>Plann . Marketing | AUTHOR<br>PF     | CHECKED<br>CM |  |